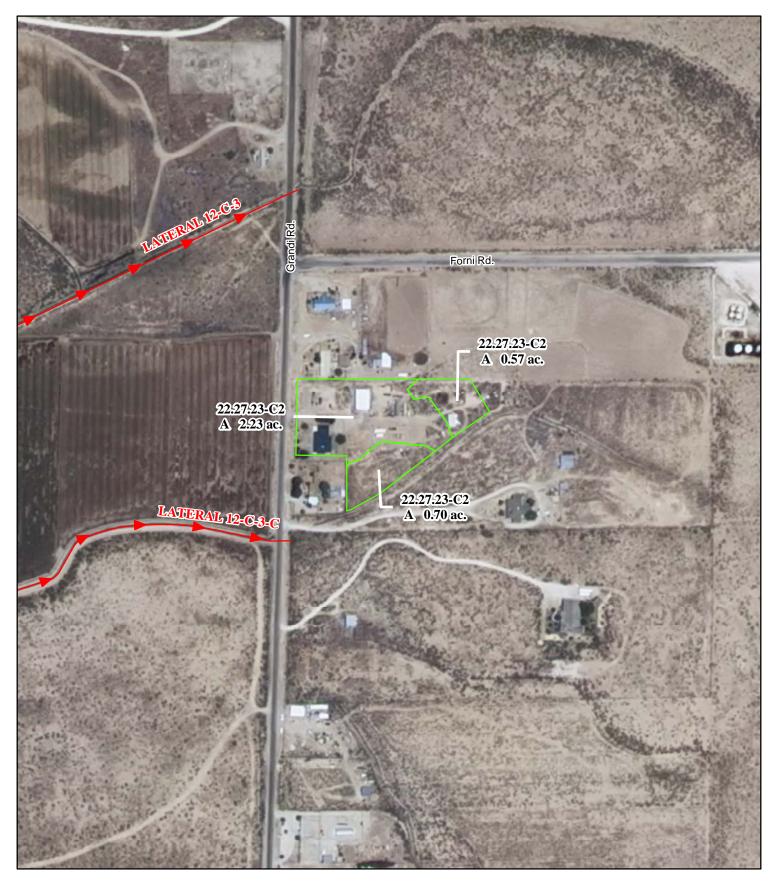

## f. Location and Amount of Irrigated Acreage:

Section 23, Township 22S, Range 27E, N.M.P.M.

Pt. NW<sup>1</sup>/<sub>4</sub>

3.50 acres

Total: 3.50 acres

As shown on the attached revised Hydrographic Survey Map for Subfile No. 22.27.23-C2, and the CID Section Hydrographic Survey Map Sheet No. 31 (1999-2011), included in Part F of this Appendix, representing the Court record as of the date of the filing of this Decree.